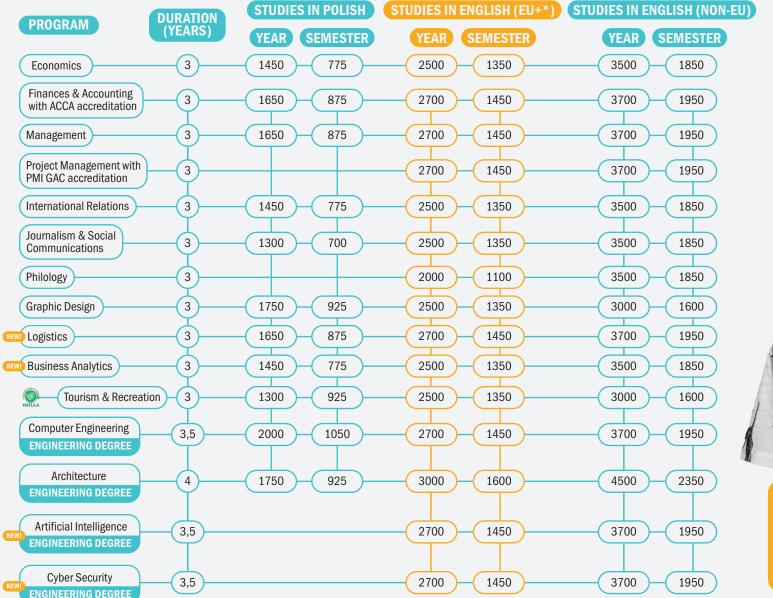

### **BACHELOR'S DEGREE PROGRAM**

Tuition fees in Vistula Group of Universities for 2023/2024 for Foreign Students (in EUR currency)

\*Citizens of Northern Europe, Western Europe, Eastern Europe (including Belarus, Moldova and Ukraine), Central Asia, (including Armenia, Azerbaijan, Georgia, Turkey, Turkmenistan, Tajikistan, Uzbekistan, Kirgizstan, Kazakhstan and Mongolia).