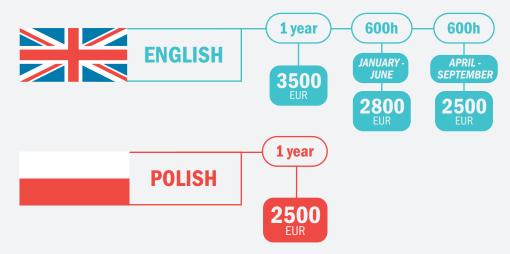

# **PREP COURSES**

**Tuition fees** in Vistula Group of Universities for 2023/2024 for Foreign Students (in EUR currency)

**REGISTRATION FEES** 

**200 EUR** 