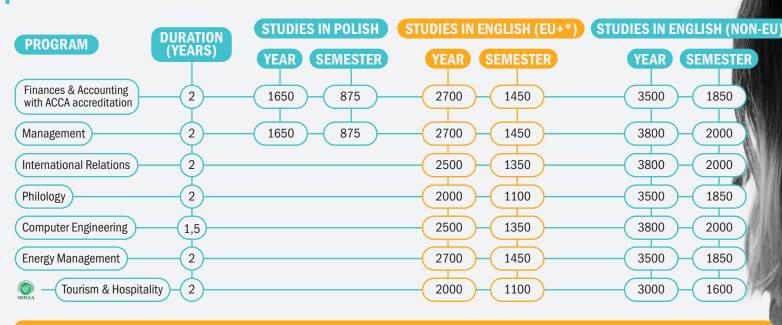

# MASTER'S DEGREE PROGRAM

Tuition fees in Vistula Group of Universities for 2023/2024 for Foreign Students (in EUR currency)

\*Citizens of Northern Europe, Western Europe, Eastern Europe (including Belarus, Moldova and Ukraine), Central Asia, (including Armenia, Azerbaijan, Georgia, Turkey, Turkmenistan, Tajikistan, Uzbekistan, Kirgizstan, Kazakhstan and Mongolia).