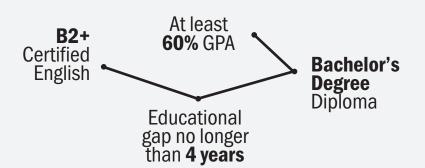

n, Tajikistan, Uzbekistan, Kirgizstan, Kazakhstan and Mongolia).

**REGISTRATION FEES** 

FOR EU

120 EUR

FOR NON-EU

( 200 EUR )















### DOUBLE DEGREE PROGRAM

Tuition fees in Vistula Group of Universities for 2023/2024 for Foreign Students (in EUR currency)

BA - 3900 yearly 4600 yearly 4700 yearly



\*Citizens of Northern Europe, Western Europe, Eastern Europe (including Belarus, Moldova and Ukraine), Central Asia (including Armenia, Azerbaijan, Georgia, Turkey, Turkmenistan, Tajikistan, Uzbekistan, Kirgizstan, Kazakhstan and Mongolia).







# **PREP COURSES**

**Tuition fees** in Vistula Group of Universities for 2023/2024 for Foreign Students (in EUR currency)



**REGISTRATION FEES** 

**200 EUR** 













# REQUIREMENTS

#### **BACHELOR'S**



#### **MASTER'S**



**B2**IELTS = 5.5

TOEIC = 700

TOEFL = 87

#### **CONGRATS!**

You will be accepted! Don't forget to attach your certificate to the online application.





#### YOU FINISHED HIGH SCHOOL IN ENGLISH

You can be accepted, but you will have to pass the MOCK TOEIC test upon arrival at the university.



#### YOU DO NOT HAVE A CERTIFICATE

You will have to pass an interview (request will be sent through an online application) and confirm your English level on the MOCK TOEIC test upon arrival at the university



#### RESULT BREAKDOWN



**B2** 

**B1** 550-700

LESS THAN **B1** 

**CONGRATS!** 

You will be accepted!

You are conditionally admitted to the university. You will have to provide us with a valid B2 certificate before the end of the first academic year.

Take one semester (or year