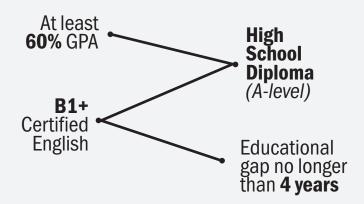

, Turkey, Turkmenistan, Tajikistan, Uzbekistan, Kirgizstan, Kazakhstan and Mongolia).

**REGISTRATION FEES** 

FOR EU

120 EUR

FOR NON-EU

( 200 EUR )















### DOUBLE DEGREE PROGRAM

Tuition fees in Vistula Group of Universities for 2023/2024 for Foreign Students (in EUR currency)

BA - 3900 yearly 4600 yearly 4700 yearly



\*Citizens of Northern Europe, Western Europe, Eastern Europe (including Belarus, Moldova and Ukraine), Central Asia (including Armenia, Azerbaijan, Georgia, Turkey, Turkmenistan, Tajikistan, Uzbekistan, Kirgizstan, Kazakhstan and Mongolia).







# **PREP COURSES**

**Tuition fees** in Vistula Group of Universities for 2023/2024 for Foreign Students (in EUR currency)



**REGISTRATION FEES** 

**200 EUR** 













# REQUIREMENTS

#### **BACHELOR'S**



#### **MASTER'S**



**B2**IELTS = 5.5

TOEIC = 700

TOEFL = 87

#### **CONGRATS!**

You will be accepted! Don't forget to attach your certificate to the online application.





#### YOU FINISHED HIGH SCHOOL IN ENGLISH

You can be accepted, but you will have to pass the MOCK TOEIC test upon arrival at the university.



#### YOU DO NOT HAVE A CERTIFICATE

You will have to pass an interview (request will be sent through an online application) and confirm your English level on the MOCK TOEIC test upon arrival at the university



#### RESULT BREAKDOWN



**B2** 

**B1** 550-700

LESS THAN **B1** 

**CONGRATS!** 

You will be accepted!

You are conditionally admitted to the university. You will have to provide us with a valid B2 certificate before the end of the first academic year.

Take