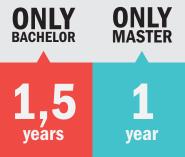

#### **DON'T** FORGET

To get it, you must have the status of a resident in the territory of Poland for:

5 years

If you are pursuing a **Permanent Residence Permit**, note that according to Polish law, your time spent in the territory of Poland as a **student** is *cut in half*, no matter the years. We have made this easier to understand with the chart to the right.

+ BACHELOR MASTER

2,5
years

Get ready for a new chapter!

So... how do I extend my time after graduation?