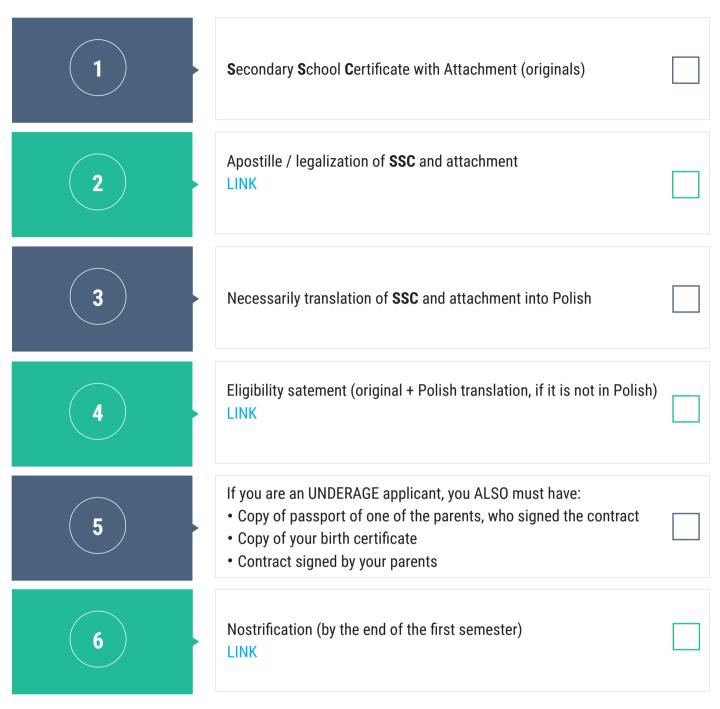

### FOR MASTER

| 1 | <b>B</b> achelor <b>D</b> iploma with transcript (originals) |  |
|---|--------------------------------------------------------------|--|
| 2 | Apostille / legalization of <b>BD</b> and transcript<br>LINK |  |
| 3 | Eligibility satement (original)<br>LINK                      |  |